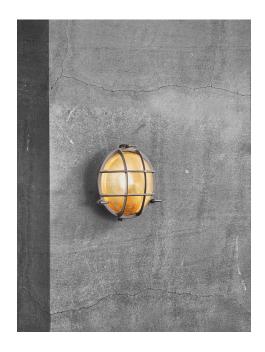

Area: Outdoor Energy class A++ - A

Polperro was inspired by harsh coastal areas with roaring seas and tall waves. The maritime design makes Polperro a decorative and classic wall lamp that fits beautifully by the front door, the garage or on the fence. Furthermore, the Polperro can be connected in parallel, making the lamp extremely functional.