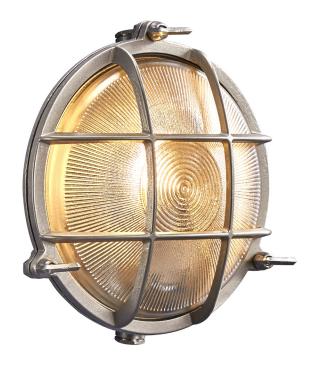

## **Polperro**

Item number: 49021055 Nickel EAN: 5701581464582

Packaging unit 3 Material: Brass/Glass

IP64, Class 1 (Earth contact), 230V

E27, Max. 12,5W, Light source not included

Parallel connection possible

Area: Outdoor Energy class A++ - A

Polperro was inspired by harsh coastal areas with roaring seas and tall waves. The maritime design makes Polperro a decorative and classic wall lamp that fits beautifully by the front door, the garage or on the fence. Furthermore, the Polperro can be connected in parallel, making the lamp extremely functional.